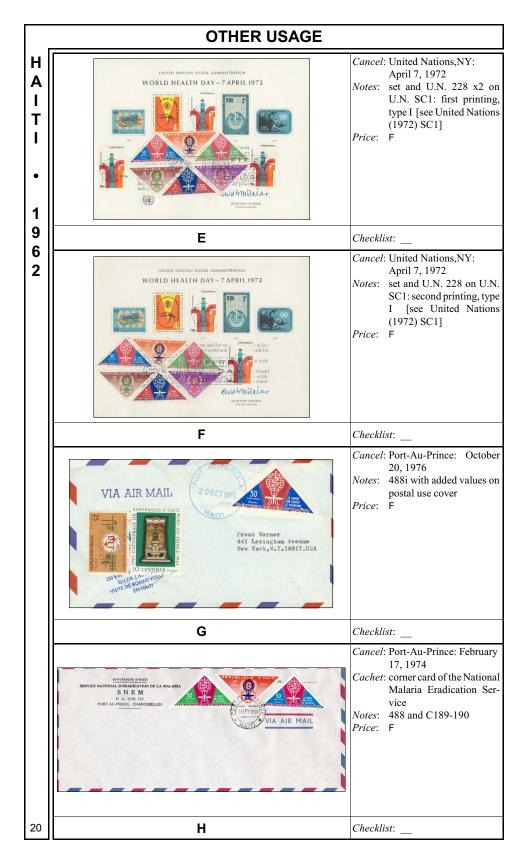

| OTHER USAGE                                                                                                                                                                                                                                                                                                                                                                                                                                                                                                                                                                                                                                                                                                                                                                                                                                                                                                                                                                                                                                                                                                                                                                                                                                                                                                                                                                                                                                                                                                                                                                                                                                                                                                                                                                                                                                                                                                                                                                                                                                                                                                                                                                                                                                                                                                                                                                                                                                                                       |                                                                                                                                                       |                            |  |
|-----------------------------------------------------------------------------------------------------------------------------------------------------------------------------------------------------------------------------------------------------------------------------------------------------------------------------------------------------------------------------------------------------------------------------------------------------------------------------------------------------------------------------------------------------------------------------------------------------------------------------------------------------------------------------------------------------------------------------------------------------------------------------------------------------------------------------------------------------------------------------------------------------------------------------------------------------------------------------------------------------------------------------------------------------------------------------------------------------------------------------------------------------------------------------------------------------------------------------------------------------------------------------------------------------------------------------------------------------------------------------------------------------------------------------------------------------------------------------------------------------------------------------------------------------------------------------------------------------------------------------------------------------------------------------------------------------------------------------------------------------------------------------------------------------------------------------------------------------------------------------------------------------------------------------------------------------------------------------------------------------------------------------------------------------------------------------------------------------------------------------------------------------------------------------------------------------------------------------------------------------------------------------------------------------------------------------------------------------------------------------------------------------------------------------------------------------------------------------------|-------------------------------------------------------------------------------------------------------------------------------------------------------|----------------------------|--|
| Joseph Vitiejio<br>Port au Prince Haiti<br>Nr<br>8 Weinbaum<br>35 So Rampart Blvd<br>Loe Angelos 57 Car                                                                                                                                                                                                                                                                                                                                                                                                                                                                                                                                                                                                                                                                                                                                                                                                                                                                                                                                                                                                                                                                                                                                                                                                                                                                                                                                                                                                                                                                                                                                                                                                                                                                                                                                                                                                                                                                                                                                                                                                                                                                                                                                                                                                                                                                                                                                                                           | Cancel: Port-Au-Prince: July 23,<br>1962<br>Notes: 488 on postal use cover<br>Price: B                                                                | H<br>A<br>I<br>T<br>I<br>• |  |
| A                                                                                                                                                                                                                                                                                                                                                                                                                                                                                                                                                                                                                                                                                                                                                                                                                                                                                                                                                                                                                                                                                                                                                                                                                                                                                                                                                                                                                                                                                                                                                                                                                                                                                                                                                                                                                                                                                                                                                                                                                                                                                                                                                                                                                                                                                                                                                                                                                                                                                 | Checklist:                                                                                                                                            | 9                          |  |
| EXAMPLE PERFER<br>A data and<br>A | Cancel: Port-Au-Prince: June 27,<br>1962<br>Notes: C189 on postal use cover<br>Price: B                                                               | 6<br>2                     |  |
| В                                                                                                                                                                                                                                                                                                                                                                                                                                                                                                                                                                                                                                                                                                                                                                                                                                                                                                                                                                                                                                                                                                                                                                                                                                                                                                                                                                                                                                                                                                                                                                                                                                                                                                                                                                                                                                                                                                                                                                                                                                                                                                                                                                                                                                                                                                                                                                                                                                                                                 | Checklist:                                                                                                                                            |                            |  |
| PORTAL PRIME MINOR A A CONTRACT OF A CONTRAC                                                                                                                                                                                                                                                                                                                                                    | Cancel: Port-Au-Prince: June 12,<br>1962<br>Notes: 486 x2, 487, 488 x2,<br>C188, C189 x2, C190 x2<br>and tax stamp on postal<br>use cover<br>Price: D |                            |  |
| С                                                                                                                                                                                                                                                                                                                                                                                                                                                                                                                                                                                                                                                                                                                                                                                                                                                                                                                                                                                                                                                                                                                                                                                                                                                                                                                                                                                                                                                                                                                                                                                                                                                                                                                                                                                                                                                                                                                                                                                                                                                                                                                                                                                                                                                                                                                                                                                                                                                                                 | Checklist:                                                                                                                                            |                            |  |
| MERIMES U.S. A                                                                                                                                                                                                                                                                                                                                                                                                                                                                                                                                                                                                                                                                                                                                                                                                                                                                                                                                                                                                                                                                                                                                                                                                                                                                                                                                                                                                                                                                                                                                                                                                                                                                                                                                                                                                                                                                                                                                                                                                                                                                                                                                                                                                                                                                                                                                                                                                                                                                    | Cancel: Port-Au-Prince: Jan-uary<br>17, 1963<br>Notes: 486 x2, and added values<br>on registered cover<br>Price: D                                    |                            |  |
| D                                                                                                                                                                                                                                                                                                                                                                                                                                                                                                                                                                                                                                                                                                                                                                                                                                                                                                                                                                                                                                                                                                                                                                                                                                                                                                                                                                                                                                                                                                                                                                                                                                                                                                                                                                                                                                                                                                                                                                                                                                                                                                                                                                                                                                                                                                                                                                                                                                                                                 | Checklist:                                                                                                                                            | 19                         |  |