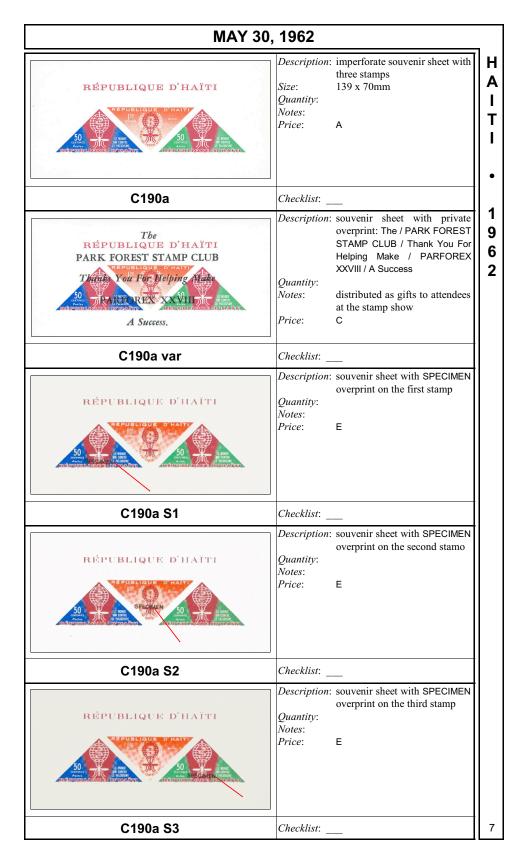

| MAY 30, 1962                                                                                                                                                                                                                                                                                                                                                                                                                                                                                                                                                                                                                                                                                                                                                                                                                                                                                                                                                                                                                                                                                                                                                                                                                                                                                                                                                                                                                                                                                                                                                                                                                                                                                                                                                                                                                                                                                                                                                                                                                                                                                                                                                                                                                                                                                                                                         |                                                                                                                                                                                                                                                                                                                                                                                                                                                                                                                                        |              |  |
|------------------------------------------------------------------------------------------------------------------------------------------------------------------------------------------------------------------------------------------------------------------------------------------------------------------------------------------------------------------------------------------------------------------------------------------------------------------------------------------------------------------------------------------------------------------------------------------------------------------------------------------------------------------------------------------------------------------------------------------------------------------------------------------------------------------------------------------------------------------------------------------------------------------------------------------------------------------------------------------------------------------------------------------------------------------------------------------------------------------------------------------------------------------------------------------------------------------------------------------------------------------------------------------------------------------------------------------------------------------------------------------------------------------------------------------------------------------------------------------------------------------------------------------------------------------------------------------------------------------------------------------------------------------------------------------------------------------------------------------------------------------------------------------------------------------------------------------------------------------------------------------------------------------------------------------------------------------------------------------------------------------------------------------------------------------------------------------------------------------------------------------------------------------------------------------------------------------------------------------------------------------------------------------------------------------------------------------------------|----------------------------------------------------------------------------------------------------------------------------------------------------------------------------------------------------------------------------------------------------------------------------------------------------------------------------------------------------------------------------------------------------------------------------------------------------------------------------------------------------------------------------------------|--------------|--|
| SINGLE CONTRACTOR<br>SINGLE CONTRA | Design Size:   51 x 25 mm     Producer:   Process:   lithography     Format:   panes of 12 (3 x 4) [see image on page 2]   :     :   text in color of background: RÉPUBLIQUE D' HAÏTI at top; Le Monde Uni contre le Paludisme at bottom; perforations through all margins     Quantity:   Paper:   white     Watermark:   none     Perforations:   12     Margins:   clear     Purpose:   publicize the malaria eradication campaign     Sub-topics:   mosquito; recommended design #1 - variation     Notes:   Price:     Price:   B | HAITI • 1962 |  |
| 486-488, C188-190                                                                                                                                                                                                                                                                                                                                                                                                                                                                                                                                                                                                                                                                                                                                                                                                                                                                                                                                                                                                                                                                                                                                                                                                                                                                                                                                                                                                                                                                                                                                                                                                                                                                                                                                                                                                                                                                                                                                                                                                                                                                                                                                                                                                                                                                                                                                    | Checklist: unused tdc other                                                                                                                                                                                                                                                                                                                                                                                                                                                                                                            |              |  |
| ludisme                                                                                                                                                                                                                                                                                                                                                                                                                                                                                                                                                                                                                                                                                                                                                                                                                                                                                                                                                                                                                                                                                                                                                                                                                                                                                                                                                                                                                                                                                                                                                                                                                                                                                                                                                                                                                                                                                                                                                                                                                                                                                                                                                                                                                                                                                                                                              | Description: imperforate<br>Quantity:<br>Notes: should be collected in pairs or margin singles<br>Price: C                                                                                                                                                                                                                                                                                                                                                                                                                             |              |  |
| 486-488, C188-190 i                                                                                                                                                                                                                                                                                                                                                                                                                                                                                                                                                                                                                                                                                                                                                                                                                                                                                                                                                                                                                                                                                                                                                                                                                                                                                                                                                                                                                                                                                                                                                                                                                                                                                                                                                                                                                                                                                                                                                                                                                                                                                                                                                                                                                                                                                                                                  | Checklist: unused tdc other                                                                                                                                                                                                                                                                                                                                                                                                                                                                                                            |              |  |
|                                                                                                                                                                                                                                                                                                                                                                                                                                                                                                                                                                                                                                                                                                                                                                                                                                                                                                                                                                                                                                                                                                                                                                                                                                                                                                                                                                                                                                                                                                                                                                                                                                                                                                                                                                                                                                                                                                                                                                                                                                                                                                                                                                                                                                                                                                                                                      | Description: SPECIMEN overprint<br>Quantity:<br>Notes:<br>Price: E<br>SPECIMEN                                                                                                                                                                                                                                                                                                                                                                                                                                                         |              |  |
| 486-488, C188-190 S                                                                                                                                                                                                                                                                                                                                                                                                                                                                                                                                                                                                                                                                                                                                                                                                                                                                                                                                                                                                                                                                                                                                                                                                                                                                                                                                                                                                                                                                                                                                                                                                                                                                                                                                                                                                                                                                                                                                                                                                                                                                                                                                                                                                                                                                                                                                  | Checklist: unused                                                                                                                                                                                                                                                                                                                                                                                                                                                                                                                      | 1            |  |