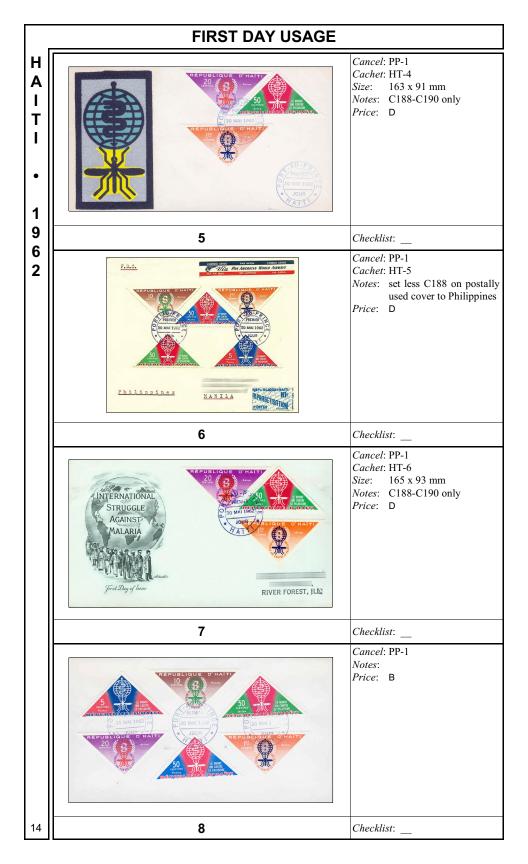

| FIRST DAY USAGE         |                                                                                                                   |  |
|-------------------------|-------------------------------------------------------------------------------------------------------------------|--|
| PREMIER JOUR            | ancel: PP-1<br>achet: HT-1<br>ze: 164 x 92½ mm<br>otes:<br>rice: C<br>I<br>I<br>I                                 |  |
| <b>1</b> <i>C</i> /     | hecklist: 9                                                                                                       |  |
| UNITED NATIONS OF STATE | Image:   PP-1   6     acchet:   HT-2   2     zee:   164 x 93 mm   0     otes:   486-488 only   2     ice:   B   8 |  |
| <b>2</b> CH             | hecklist:                                                                                                         |  |
|                         | ancel: PP-1<br>achet: HT-2<br>ze: 164 x 93 mm<br>otes: C188-C190 only<br>ice: B                                   |  |
| 3                       | hecklist:                                                                                                         |  |
|                         | ancel: PP-1<br>achet: HT-3<br>ze: 163 x 91 mm<br>otes: 486-488 only<br>ice: D                                     |  |
|                         |                                                                                                                   |  |

| FIRST DAY USAGE                                                              |                                                                                                          |           |
|------------------------------------------------------------------------------|----------------------------------------------------------------------------------------------------------|-----------|
| TO CHARTER TO THE COMPANY OF THE COMMANDEE                                   | Notes 497 499 and C199 y2 an                                                                             | HAITI • 1 |
| 9                                                                            | Checklist.                                                                                               | 9         |
|                                                                              |                                                                                                          | 6<br>2    |
| 10                                                                           | Checklist:                                                                                               |           |
| EVENTIAL AND                             | Cancel: PP-1<br>Notes: C188-90 only; WHO text<br>and emblem on reverse<br>Price: C                       |           |
|                                                                              | Genève                                                                                                   |           |
| 11                                                                           | Checklist:                                                                                               |           |
| REPUBLIQUE OFAIT<br>DU DU D                 | Cancel: PP-1<br>Notes: C188-90 only; canceled<br>tax stamp and receiving<br>marks on reverse<br>Price: C |           |
| George Herzog, Jac<br>Box 55, South Sta.<br>Jonkors, N. Y.<br>12<br>12<br>12 | Checklist:                                                                                               | 15        |
| 14                                                                           | Circentist                                                                                               | .0        |