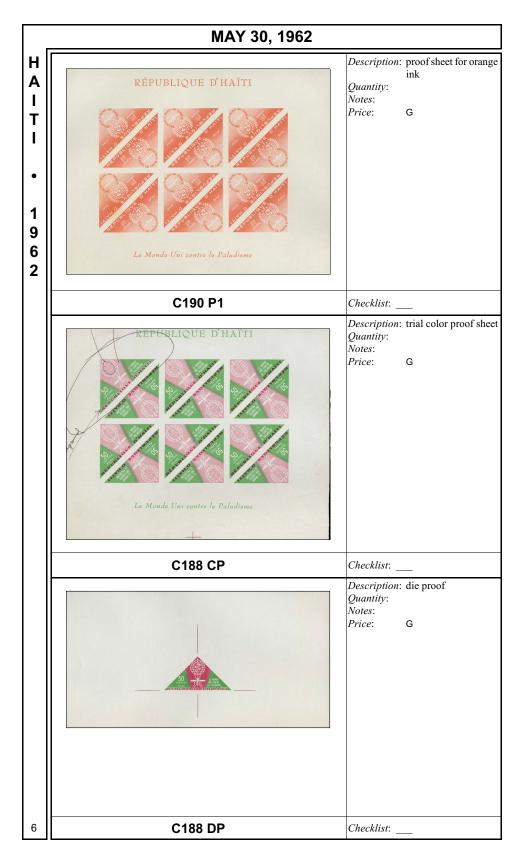

| MAY 30, 1962       |                                               |                                                                                                                        |                                      |
|--------------------|-----------------------------------------------|------------------------------------------------------------------------------------------------------------------------|--------------------------------------|
| RÉPUBLIQUE D'HAÏTI | Description:<br>Quantity:<br>Notes:<br>Price: | proof sheet for lilac<br>ink<br>G                                                                                      | H<br>A<br>I<br>T<br>I<br>9<br>6<br>2 |
| C188 P1            | Checklist: _                                  |                                                                                                                        |                                      |
|                    | Description:<br>Quantity:<br>Notes:<br>Price: | proof sheet for orange<br>ink<br>plate could be used<br>with different inks for<br>487 (green) and C190<br>(blue)<br>G |                                      |
| C188 P2            | Checklist:                                    |                                                                                                                        |                                      |
| RÉPUBLIQUE D'HAÏTI | Description:<br>Quantity:<br>Notes:<br>Price: | proof sheet for green<br>ink<br>G                                                                                      |                                      |
| C189 P1            | Checklist: _                                  |                                                                                                                        | 5                                    |